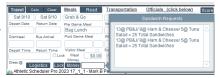

After setting this up, the logistics calculator will create a sandwich order field that will be included in your meal request. You can review this field by clicking on the Sandwich button on the far left of the footer in the Logistics section of all of the Contest layouts.