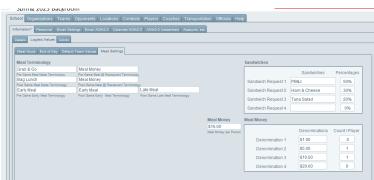

## Athletic Scheduler Pro 2023 Sandwich Orders

Sandwich orders are available for you to include in your meal requests.

In order to set up your denominations first go to the Backroom>School>Logistic Values> Meal Settings tab. There you can enter the types of sandwiches you want and the percentage of the total order you want for each type.