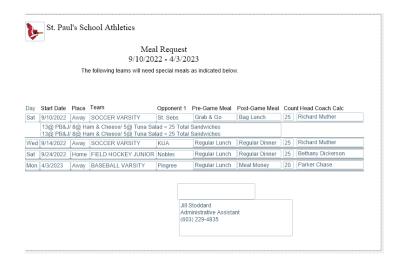

## Athletic Scheduler Pro 2023 Sandwich Orders

Sandwich orders are available for you to include in your meal requests.

In order to set up your denominations first go to the Backroom>School>Logistic Values> Meal Settings tab. There you can enter the types of sandwiches you want and the percentage of the total order you want for each type.



After setting this up, the logistics calculator will create a sandwich order field that will be included in your meal request. You can review this field by clicking on the Sandwich button on the far left of the footer in the Logistics section of all of the Contest layouts.



The Meal Requests will include the Sandwich order as seen on the right.