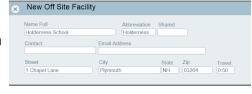

If the desired location exists as an opponent, the opponent information will be filled in automatically and you can close the window by clicking on the X. This opponent will now exist as an Off Site Location.