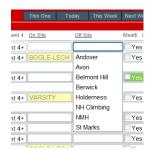

## Athletic Scheduler Pro 2023 Off Site Locations

Off Site Locations are found in the Backroom and contain a list of locations other than the opponent's address. When you schedule an away contest, leaving the Off Site Location blank will default the location to be at the opponent's physical address. If your contest is at a neutral site or if the location is not associated with the name, you will need an Off Site Location. To make creating this location easier for you I have created a trigger script that runs after you enter the abbreviation of the location if the it doesn't match an existing Off Site Location in the Backroom.

When you click into the Off Site Location a list of existing Off Site Locations will drop down for you to chose a location.

If the desired location doesn't exist, then type the abbreviation of the location you want. A pop-up will appear with the abbreviation in the abbreviation field. Complete the rest of the information and then click on the X to close the window. This Off Site Location will now exist.