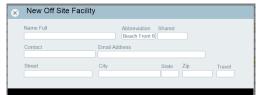

When you click into the Off Site Location a list of existing Off Site Locations will drop down for you to chose a location.

If the desired location doesn't exist, then type the abbreviation of the location you want. A pop-up will appear with the abbreviation in the abbreviation field. Complete the rest of the information and then click on the X to close the window. This Off Site Location will now exist.