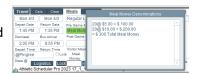

After setting this up, the logistics calculator will create a denomination request field that will be included in your meal money request. You can review this field by clicking on the Money button on the far left of the footer in the Logistics section of all of the Contest layouts.