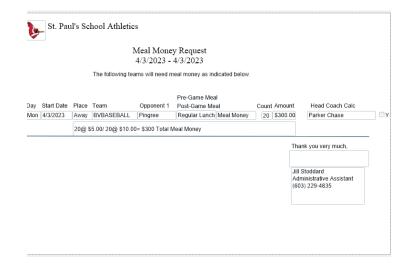

The Meal Money request will include the denomination request as seen on the right.