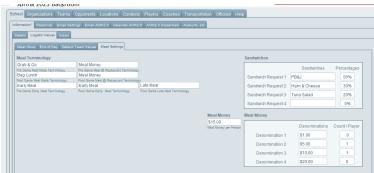

## Athletic Scheduler Pro 2023 Meal Money Denominations

Meal money denominations are available for you to include in your meal money requests. In order to set up your denominations first go to the Backroom>School>Logistic Values> Meal Settings tab. There you can enter the per person amount the denominations (up to 4) and how many of each denomination you want each person to receive.