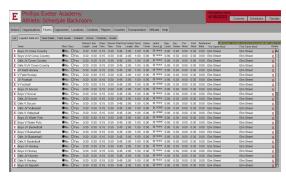

Now you can adjust those logistic times specifically for each team in the Backroom. Going to the Backroom, you can either edit these times on the Logistics Data List or the Team Detail tab. You can also edit these times in the footer of the Contest layout.