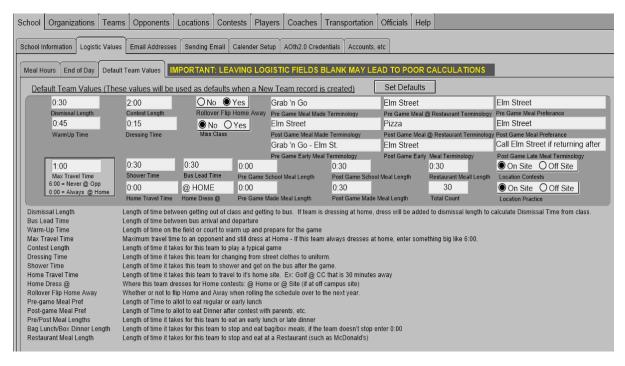

adjusting the logistic times for a team in between, until you get your desired results.

In order to help you enter the logistic times for each team, there is a Default Team Values tab on the School>Logistic Values tab in the Backroom. The purpose for this is to give you a way to set the logistic times for all teams to a set of values. After entering the values you want, click on the "Set Defaults" button to set the logistic times of every team to the default values. There is a brief explanation for each time in the panel below. You should also set your Pre and Post Game Meal terminology and preferences here.